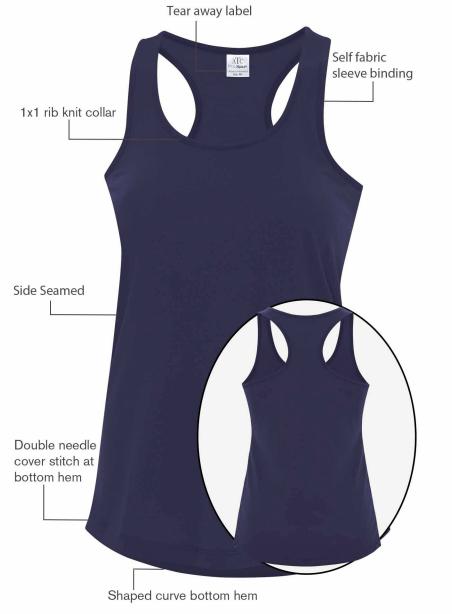

# Pro Spun<sup>™</sup> Racerback Ladies' Tank

## **Product Features:**

- 8.3-oz, 100% ringspun polyester jersey with wicking technology
- UV protection = UPF 38+

Ladies' sizes: XS-4XL